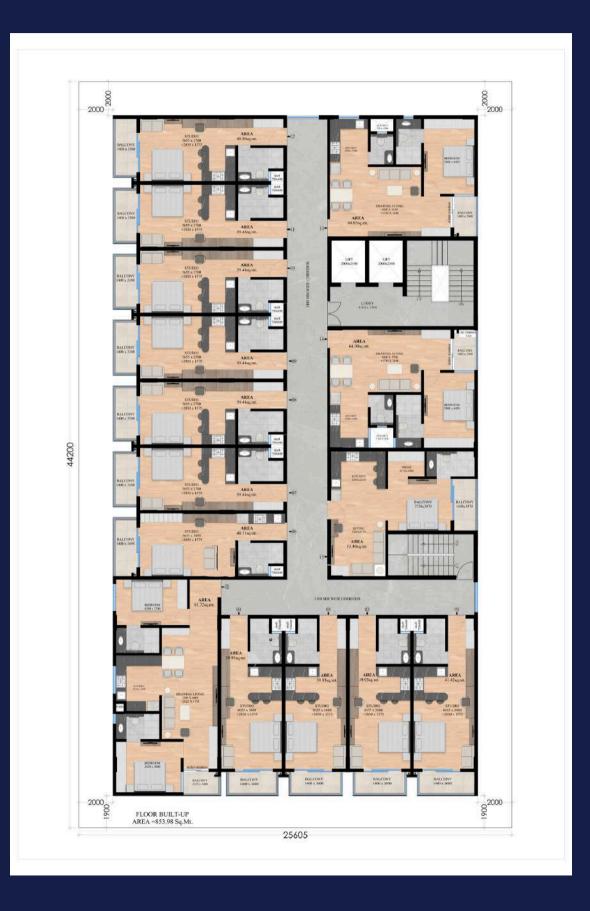

the Art Gymnasium
- Shower, Changing Rooms
- Business Center
- Cafeteria

## Payment Plan





# Units

Studio Apartment (Fully Furnished)

#### 4lsqm

\$3000 (Upfront) + 36 Months Eq Installment Starting From **\$98,000** 

**1 BHK Apartment** (Fully Furnished)

\$3000 (Upfront) + 36 Months Eq Installment 65sqm

Starting From **\$135,000** 

2 BHK Apartment (Fully Furnished)

\$3000 (Upfront) + 36 Months Eq Installment 82sqm

Starting From **\$180,000** 







## Kitchens

401 m 1212



## Studio Apartment

#### LIVING ROOM KITCHEN BEDROOM BALCONY

-





Sylvana T o W E R

## 1BHK Apartment



LIVING ROOM KITCHEN INSUITE TOILET POWDER TOILET BEDROOM BALCONY



Sylvana Tower

## 2BHK Apartment

#### LIVING ROOM KITCHEN INSUITE TOILET BEDROOM BALCONY





Sylvana Tower

## Floor Plan

-



Sylvana T o W E R



### Sylvana TOWER

The project is at the heart of Accra (Osu) where all the services and facilities (schools, banks, embassies, etc.) are around 20 – 10 minutes

- FRANKIES HOTEL
- IVORIAN EMBASSY
- PAPAYE/SHOPRITE
- SSNIT HOSPITAL





## SCAN ME

Q 25 Ogbamey St. Osu, Accra - Ghana

## **•** +233 54 609 4576

✓ ewiaccra.marketing@ewibuilders.com
⊕ euroworldprojects.com
f O J @euroworldprojects

TY VINTER