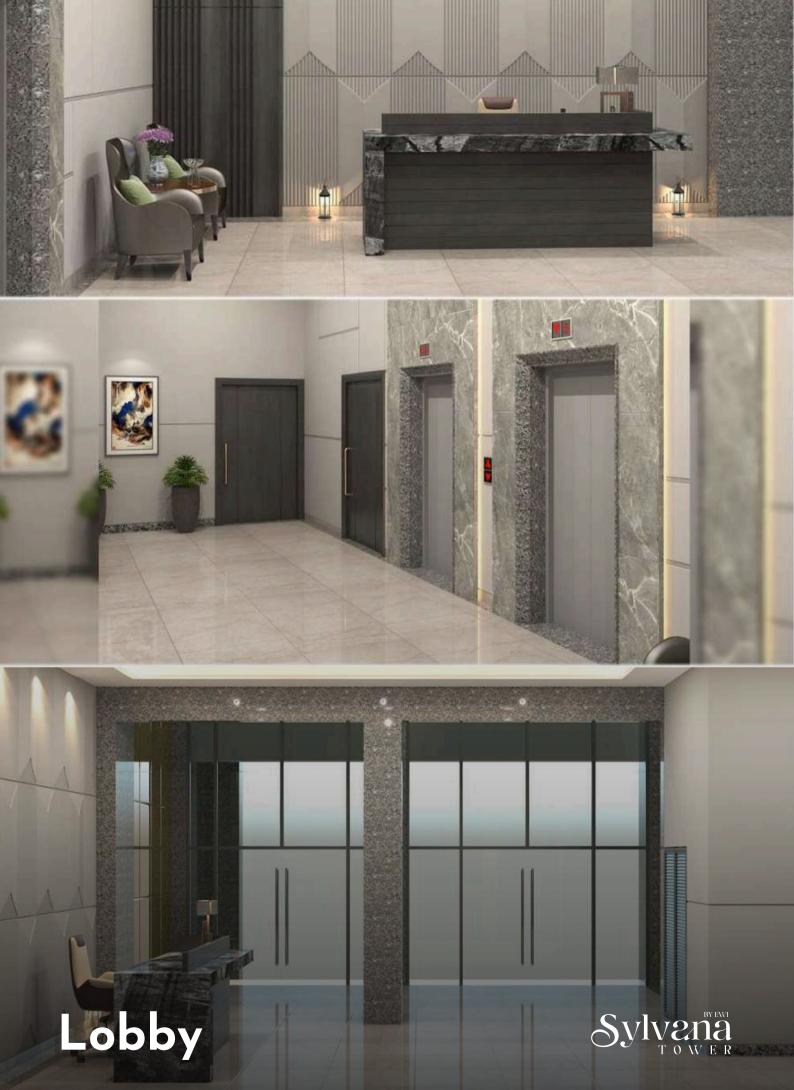

- ٠
- Bar/Lounge Work Out Studio
- Sky-bar
- 3-Tier Security
- CCTV Coverage
- 100% Power Back Up
- Constant Water Supply
- Fiber Broadband Internet Connection
- **Facility Management**

- Magnificent Entrance
- Two (2) Service Passenger Elevators
- Two Staircases
- Swimming Pool
- State of the Art Gymnasium
- Shower, Changing Rooms
- Business Center
- Cafeteria