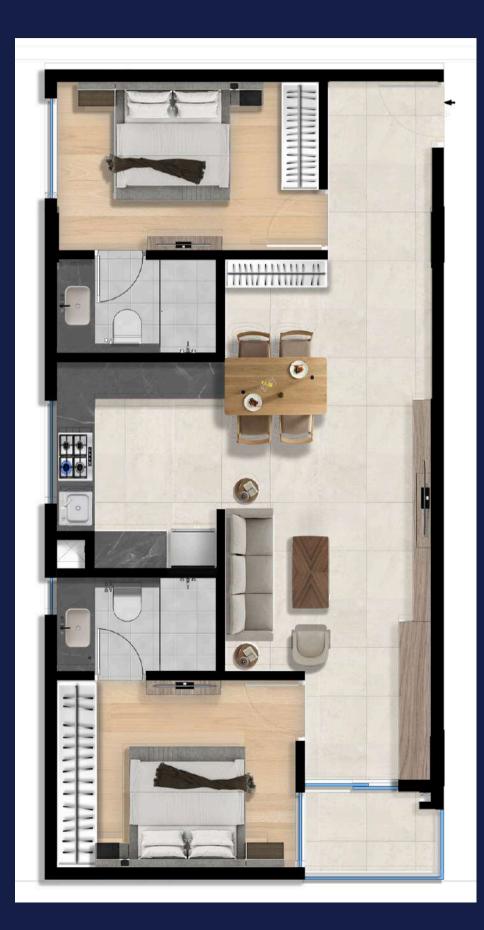

## 2BHK Apartment

#### LIVING ROOM KITCHEN INSUITE TOILET BEDROOM BALCONY

Sylvana Tower