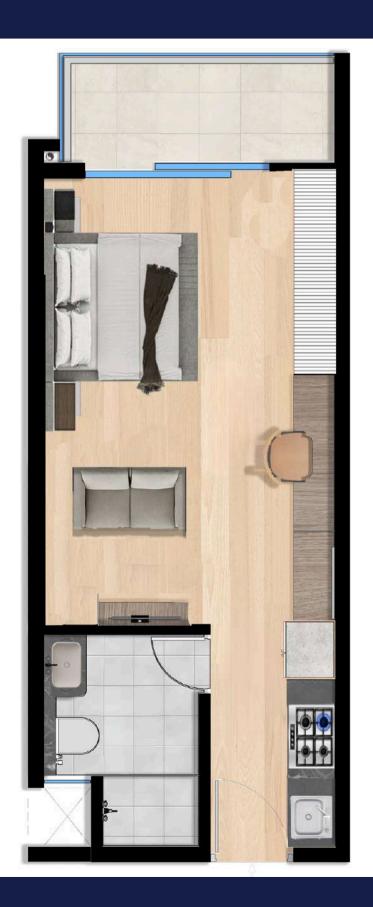

# Units

Studio Apartment (Fully Furnished)

#### 4lsqm

\$3000 (Upfront) + 36 Months Eq Installment Starting From **\$98,000** 

**1 BHK Apartment** (Fully Furnished)

\$3000 (Upfront) + 36 Months Eq Installment 65sqm

Starting From **\$135,000** 

2 BHK Apartment (Fully Furnished)