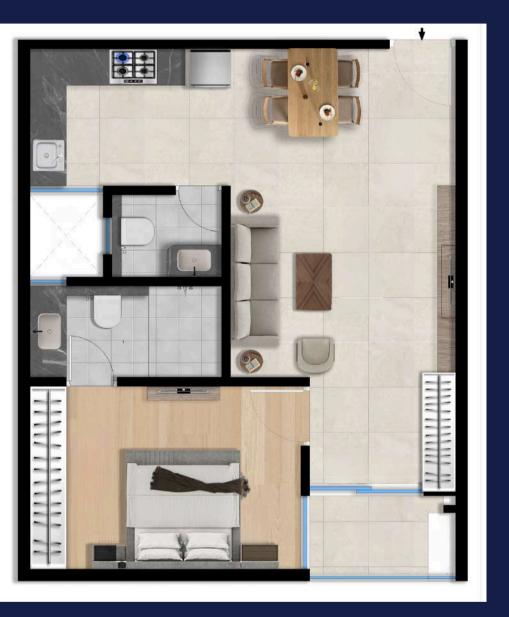

## Studio Apartment

#### LIVING ROOM KITCHEN BEDROOM BALCONY

-

Sylvana T o W E R