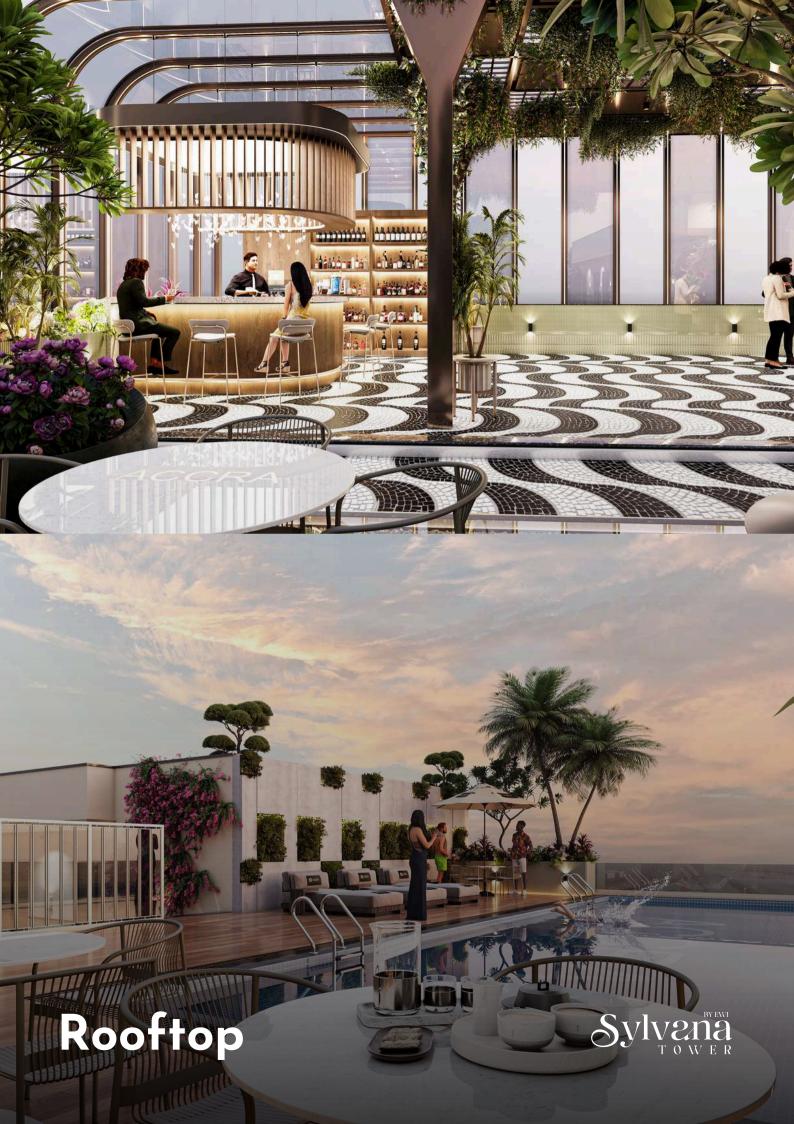

- ٠
- Bar/Lounge Work Out Studio
- Sky-bar
- 3-Tier Security
- CCTV Coverage
- 100% Power Back Up
- Constant Water Supply
- Fiber Broadband Internet Connection
- **Facility Management**

- Magnificent Entrance
- Two (2) Service Passenger Elevators
- Two Staircases
- Swimming Pool
- State of the Art Gymnasium
- Shower, Changing Rooms
- Business Center
- Cafeteria