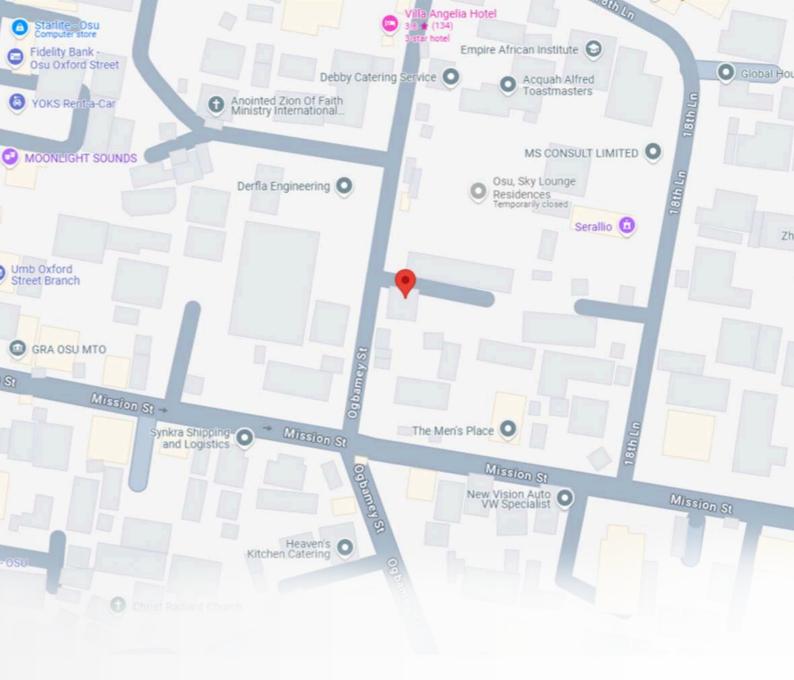

### Sylvana TOWER

The project is at the heart of Accra (Osu) where all the services and facilities (schools, banks, embassies, etc.) are around 20 – 10 minutes

- FRANKIES HOTEL
- IVORIAN EMBASSY
- PAPAYE/SHOPRITE
- SSNIT HOSPITAL

## SCAN ME

Q 25 Ogbamey St. Osu, Accra - Ghana